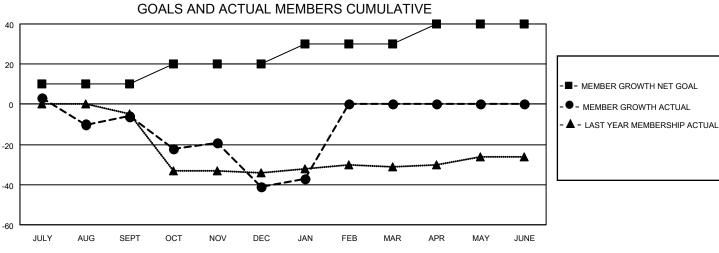

## District 8 O

| Clubs RESULTS FOR 2022-2023 |   |   |   | Members RESULTS FOR 2022-2023 |    |    |    |
|-----------------------------|---|---|---|-------------------------------|----|----|----|
|                             |   |   |   |                               |    |    |    |
| JULY/AUG/SEPT               | 0 | 0 | 1 | JULY/AUG/SEPT                 | 10 | 28 | 28 |
| OCT/NOV/DEC                 | 2 | 0 | 2 | OCT/NOV/DEC                   | 10 | 5  | 40 |
| JAN/FEB/MAR                 | 0 | 0 | 0 | JAN/FEB/MAR                   | 10 | 9  | 5  |
| APR/MAY/JUNE                | 1 | 0 | 0 | APR/MAY/JUNE                  | 10 | 0  | 0  |

## GOALS AND ACTUAL NEW CLUBS CUMULATIVE

| DROPPED CLUBS: 3 |    | 10 CLUBS OF 24 ADDED 1 OR<br>MORE NEW MEMBERS | GENDER DISTRIBUTION                |              |  |
|------------------|----|-----------------------------------------------|------------------------------------|--------------|--|
|                  |    | WORE NEW MEMBERS                              | MALE                               | 355 (64.08%) |  |
|                  |    |                                               | FEMALE                             | 199 (35.92%) |  |
| DROPPED MEMBERS  |    |                                               | NON BINARY                         | 0 (0.00%)    |  |
|                  |    |                                               | PREFER NOT TO ANSWER 0 (0.00%)     |              |  |
| DECEASED         | 5  |                                               |                                    |              |  |
| CLUB CANCELLED   | 44 | CLICK HERE FOR CUMULATIVE                     | TOTAL FAMILY UNIT MEMBERS          | 99           |  |
| OTHER            | 24 | MEMBERSHIP DATA                               |                                    |              |  |
| TOTAL            | 73 |                                               | FAMILY MEMBERS PAYING HALF DUES 50 |              |  |
|                  |    |                                               |                                    |              |  |