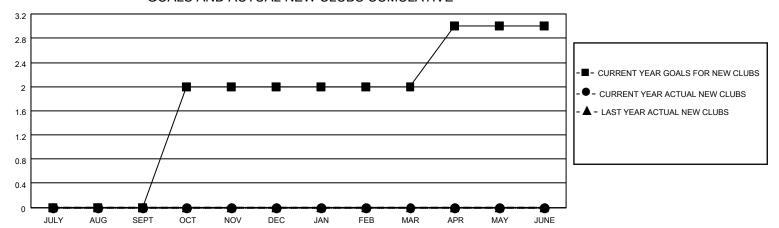

## District 8 O

| Clubs RESULTS FOR 2022-2023 |   |   |   | Members RESULTS FOR 2022-2023 |    |    |    |
|-----------------------------|---|---|---|-------------------------------|----|----|----|
|                             |   |   |   |                               |    |    |    |
| JULY/AUG/SEPT               | 0 | 0 | 1 | JULY/AUG/SEPT                 | 10 | 28 | 28 |
| OCT/NOV/DEC                 | 2 | 0 | 2 | OCT/NOV/DEC                   | 10 | 5  | 40 |
| JAN/FEB/MAR                 | 0 | 0 | 0 | JAN/FEB/MAR                   | 10 | 9  | 5  |
| APR/MAY/JUNE                | 1 | 0 | 0 | APR/MAY/JUNE                  | 10 | 0  | 0  |

## GOALS AND ACTUAL NEW CLUBS CUMULATIVE

| DROPPED CLUBS: 3 |    | 10 CLUBS OF 24 ADDED 1 OR<br>MORE NEW MEMBERS | GENDER DISTRIBUTION                |              |  |
|------------------|----|-----------------------------------------------|------------------------------------|--------------|--|
|                  |    | WORE NEW MEMBERS                              | MALE                               | 355 (64.08%) |  |
|                  |    |                                               | FEMALE                             | 199 (35.92%) |  |
| DROPPED MEMBERS  |    |                                               | NON BINARY                         | 0 (0.00%)    |  |
|                  |    |                                               | PREFER NOT TO ANSWER 0 (0.00%)     |              |  |
| DECEASED         | 5  |                                               |                                    |              |  |
| CLUB CANCELLED   | 44 | CLICK HERE FOR CUMULATIVE                     | TOTAL FAMILY UNIT MEMBERS          | 99           |  |
| OTHER            | 24 | MEMBERSHIP DATA                               |                                    |              |  |
| TOTAL            | 73 |                                               | FAMILY MEMBERS PAYING HALF DUES 50 |              |  |
|                  |    |                                               |                                    |              |  |